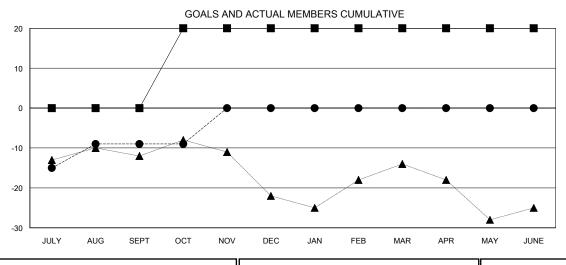

## **LOCATION SOUTH CAROLINA**

**GMT CA** 

|                       | Club          | s         |               |                       | Ме                        | mbers                   |                                              |
|-----------------------|---------------|-----------|---------------|-----------------------|---------------------------|-------------------------|----------------------------------------------|
| RESULTS FOR 2017-2018 |               |           |               | RESULTS FOR 2017-2018 |                           |                         |                                              |
| QUARTER               | NEW CLUB GOAL | NEW CLUBS | DROPPED CLUBS | QUARTER               | MEMBER GROWTH NET<br>GOAL | MEMBER GROWTH<br>ACTUAL | DROPPED MEMBERS ACTUAL (including transfers) |
| JULY/AUG/SEPT         | 0             | 0         | 0             | JULY/AUG/SEPT         | 0                         | 18                      | 23                                           |
| OCT/NOV/DEC           | 1             | 0         | 0             | OCT/NOV/DEC           | 20                        | 6                       | 5                                            |
| JAN/FEB/MAR           | 0             | 0         | 0             | JAN/FEB/MAR           | 0                         | 0                       | 0                                            |
| APR/MAY/JUNE          | 0             | 0         | 0             | APR/MAY/JUNE          | 0                         | 0                       | 0                                            |

| - <b>■</b> - м | EMBER GROW   | TH NET GOAL |      |  |
|----------------|--------------|-------------|------|--|
| - <b>-</b> - N | MEMBER GROW  | TH ACTUAL   |      |  |
| - 🛦 -          | LAST YEAR ME | MBERSHIP AC | TUAL |  |
|                |              |             |      |  |
|                |              |             |      |  |
|                |              |             |      |  |